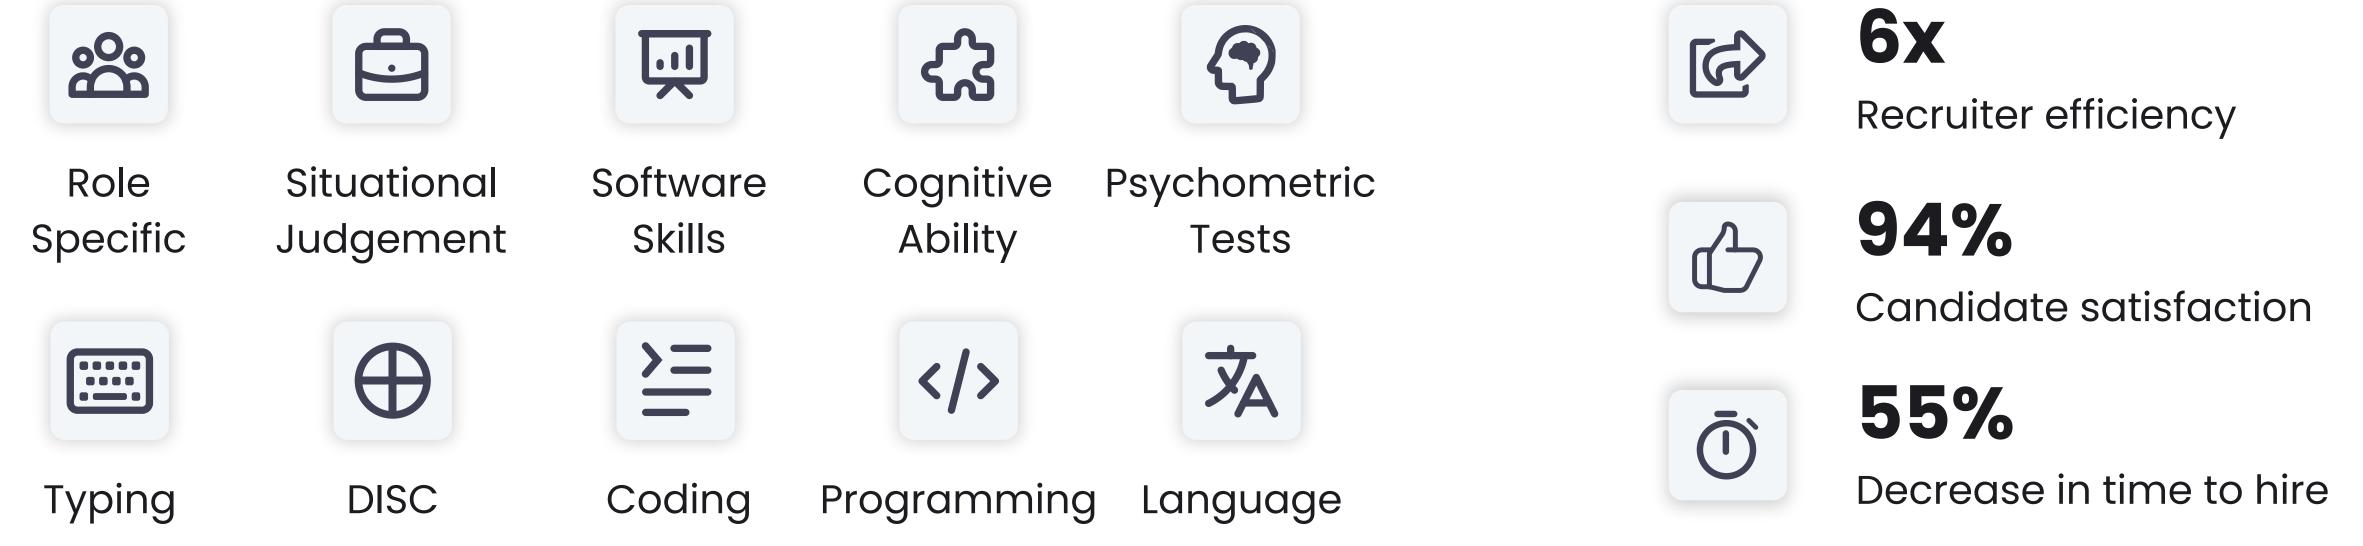

# Cut through the Noise, **Hire with Clarity**

Testlify is an AI-powered, all-in-one skill assessment platform designed to streamline enterprise hiring with unmatched precision and efficiency.

With 3,000+ test templates covering over 5,000 job roles, multilingual support, advanced proctoring features, video interviewing and integrations with 100+ ATS platforms, we empower organizations to hire smarter and faster on a global scale.

## **3000+ Ready to use tests**









## **Key outcomes**



## About our Al features

### **Generate using AI**

Effortlessly create tailored

specific skills for any role.

assessments with AI. Testlify

customizes tests to evaluate

## Video/Audio interviews

Evaluate candidates' soft skills with Testlify's video and audio interviews. Gain deeper insights beyond the resume.

### **AI Chat and Voice simulation**

Test real-world communication skills with chat simulations. Assessing how candidates handle live interactions.

## **Key Features**

• 3,000+ Standardized Tests

# **Built for Enterprises**

• SAML SSO

Why Choose Testlify?

• Assess Hard and Soft Skills

- Content Hosting
- Video & Audio Capabilities
- Live Coding Simulations
- AI Chat Simulations
- Google & Microsoft Simulations
- Language Proficiency Tests
- Lo