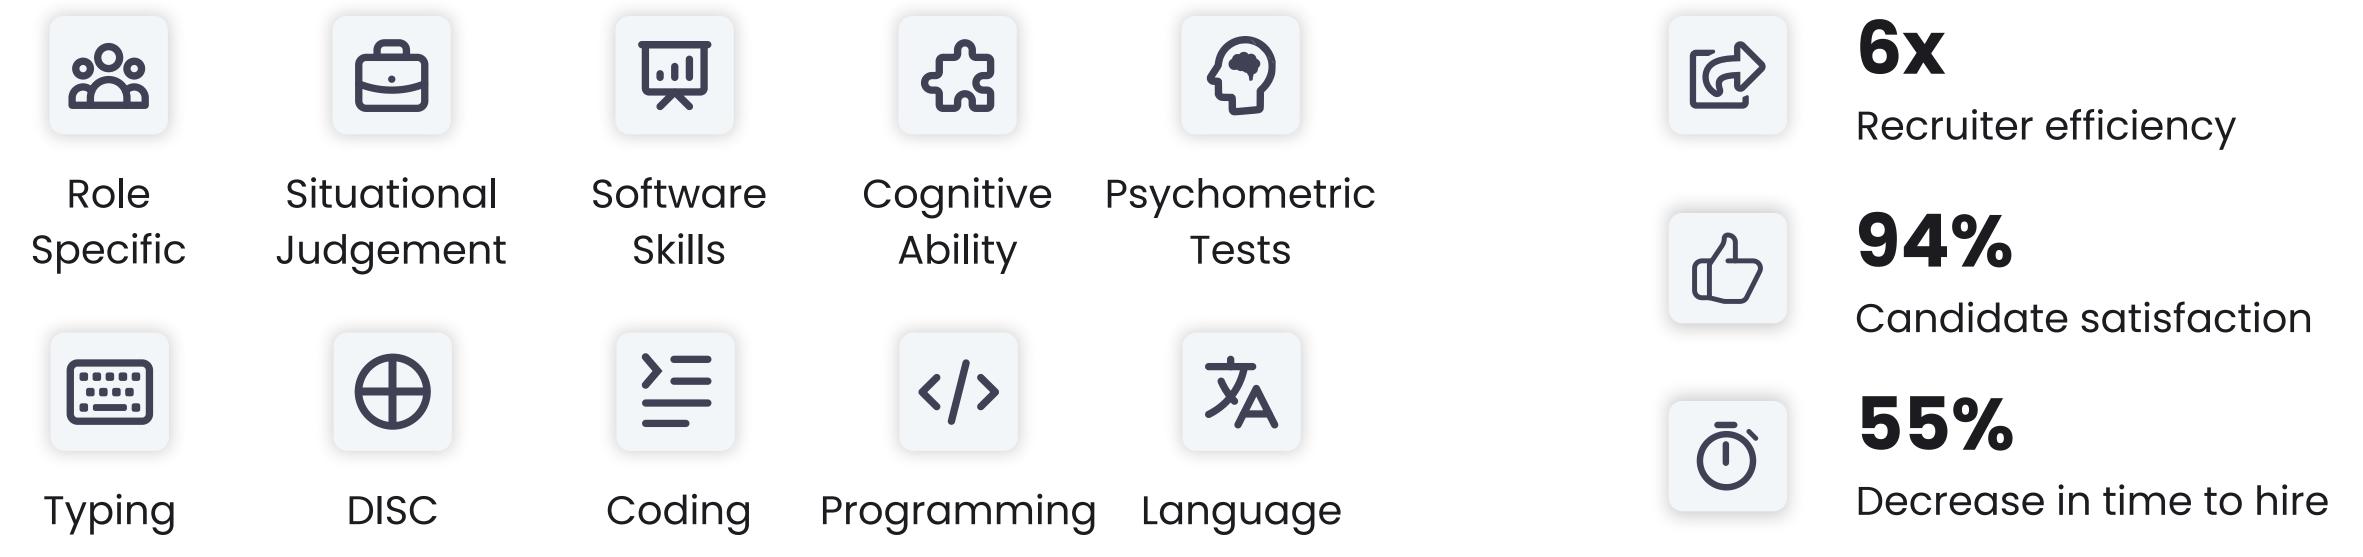

# Cut through the Noise, **Hire with Clarity**

Testlify is an AI-powered, all-in-one skill assessment platform designed to streamline enterprise hiring with unmatched precision and efficiency.

With 3,000+ test templates covering over 5,000 job roles, multilingual support, advanced proctoring features, video interviewing and integrations with 100+ ATS platforms, we empower organizations to hire smarter and faster on a global scale.

## **3000+ Ready to use tests**









## **Key outcomes**



## About our Al features

### **Generate using AI**

Effortlessly create tailored

specific skills for any role.

assessments with AI. Testlify

customizes tests to evaluate

## Video/Audio interviews

Evaluate candidates' soft skills with Testlify's video and audio interviews. Gain deeper insights beyond the resume.

### **AI Chat and Voice simulation**

Test real-world communication skills with chat simulations. Assessing how candidates handle live interactions.

## **Key Features**

• 3,000+ Standardized Tests

# **Built for Enterprises**

• SAML SSO

Why Choose Testlify?

• Assess Hard and Soft Skills

- Content Hosting
- Video & Audio Capabilities
- Live Coding Simulations
- AI Chat Simulations
- Google & Microsoft Simulations
- Language Proficiency Test