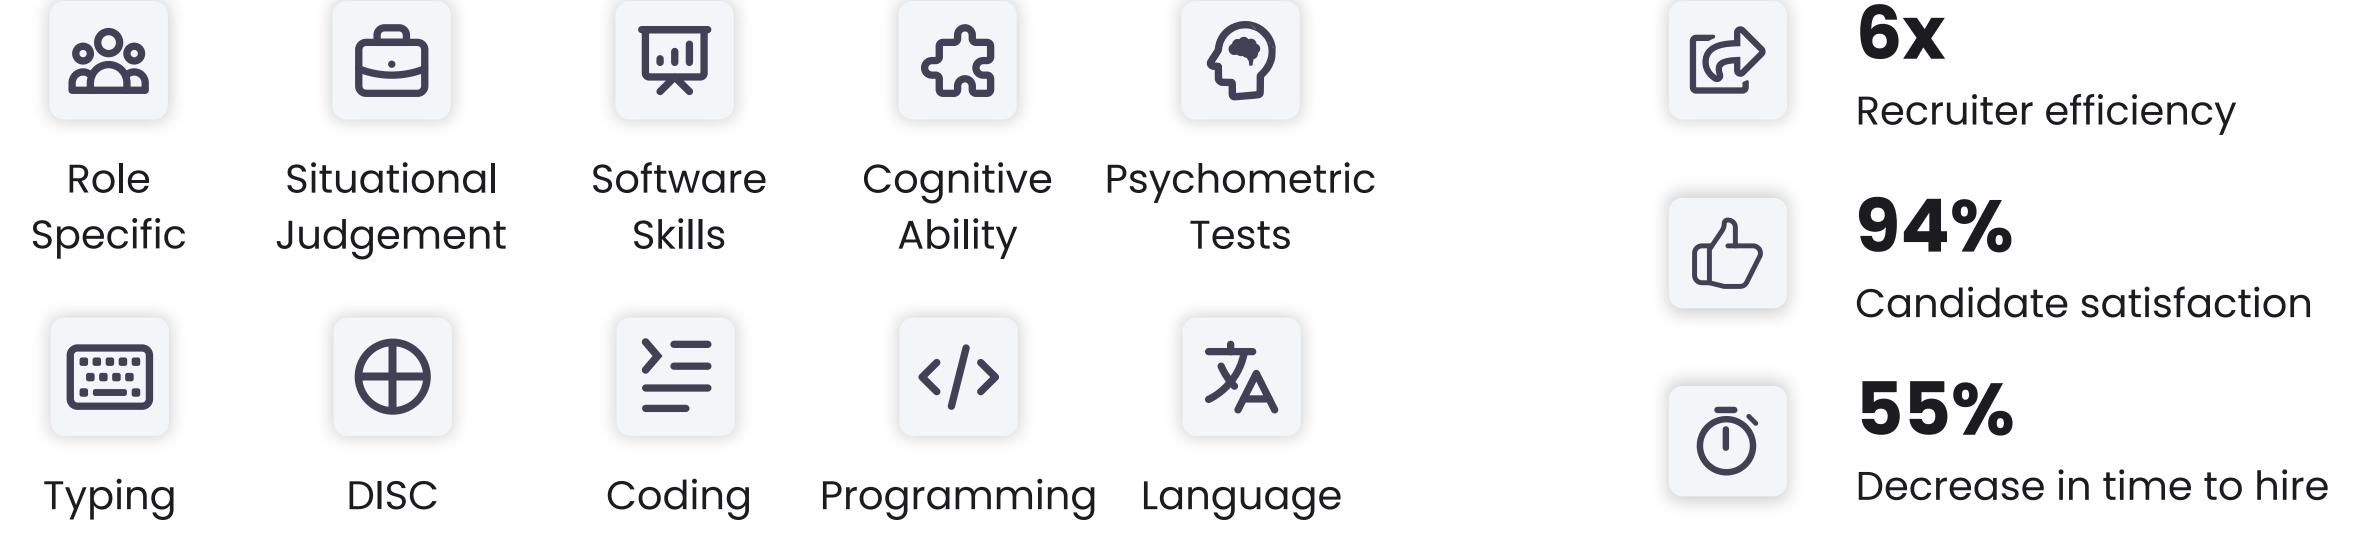

# Cut through the Noise, **Hire with Clarity**

Testlify is an AI-powered, all-in-one skill assessment platform designed to streamline enterprise hiring with unmatched precision and efficiency.

With 3,000+ test templates covering over 5,000 job roles, multilingual support, advanced proctoring features, video interviewing and integrations with 100+ ATS platforms, we empower organizations to hire smarter and faster on a global scale.

## **3000+ Ready to use tests**









## **Key outcomes**



## About our Al features

### **Generate using AI**

Effortlessly create tailored

specific skills for any role.

assessments with AI. Testlify

customizes tests to evaluate

## Video/Audio interviews

Evaluate candidates' soft skills with Testlify's video and audio interviews. Gain deeper insights beyond the resume.

### **AI Chat and Voice simulation**

Test real-world communication skills with chat simulations. Assessing how candidates handle live interactions.

## **Key Features**

• 3,000+ Standardized Tests

# **Built for Enterprises**

• SAML SSO

Why Choose Testlify?

• Assess Hard and Soft Skills

- Content Hosting
- Video & Audio Capabilities
- Live Coding Simulations
- AI Chat Simulations
- Google & Microsoft Simulations
- Language Proficiency Tests