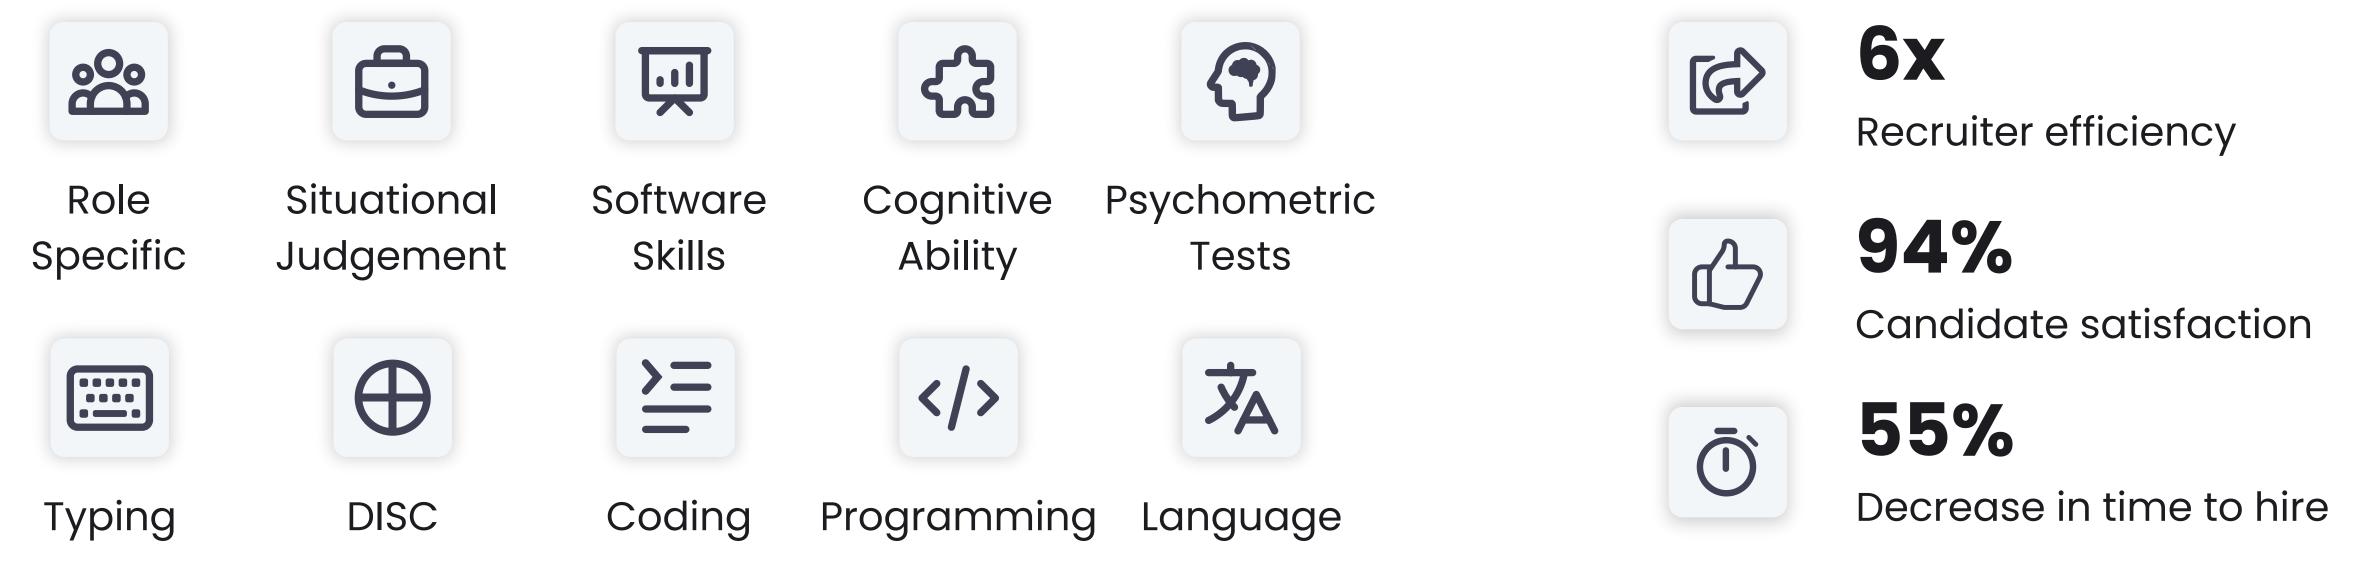

# Cut through the Noise, **Hire with Clarity**

Testlify is an AI-powered, all-in-one skill assessment platform designed to streamline enterprise hiring with unmatched precision and efficiency.

With 3,000+ test templates covering over 5,000 job roles, multilingual support, advanced proctoring features, video interviewing and integrations with 100+ ATS platforms, we empower organizations to hire smarter and faster on a global scale.

## **3000+ Ready to use tests**









## **Key outcomes**



## About our Al features

### **Generate using AI**

Effortlessly create tailored

specific skills for any role.

assessments with AI. Testlify

customizes tests to evaluate

## Video/Audio interviews

Evaluate candidates' soft skills with Testlify's video and audio interviews. Gain deeper insights beyond the resume.

### **AI Chat and Voice simulation**

Test real-world communication skills with chat simulations. Assessing how candidates handle live interactions.

## **Key Features**

• 3,000+ Standardized Tests

# **Built for Enterprises**

• SAML SSO

Why Choose Testlify?

• Assess Hard and Soft Skills

- Content Hosting
- Video & Audio Capabilities
- Live Coding Simulations
- AI Chat Simulations
- Google & Microsoft Simulations
- Language Proficiency Tests
-